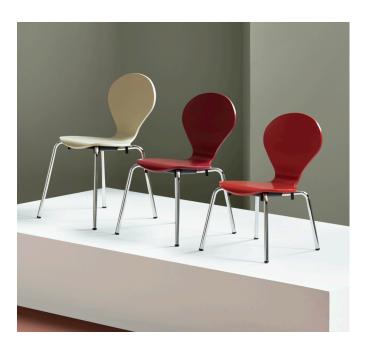

## Design by Erik Jørgensen

Rondo:

The Rondo chair is a classic Danerka chair, with more than million units sold worldwide. Still 100% produced in Denmark the Rondo chair is among the essence of Danish furniture history. The Rondo family consists of the well know dining chair, barstools in two heights and a children's version in different heights corresponding to different age groups.