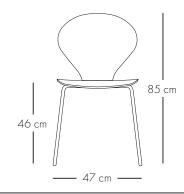

Size: Height: 83 cm

Width: 51 cm Seat height: 46 cm Seat depth: 37 cm Available with armrest

Varnished beech

Varnished standard colours

Varnished ash/cherry/maple/oak/walnut or

Stained beech

Varnished elm, pine or wengé stained on ash

Size:

Height: 58 cm Width: 32 cm Seat height: 26, 30, 34 cm Seat depth: 30 cm

Varnished beech

Varnished standard colours

Varnished ash/cherry/maple/oak/walnut or

Stained beech

Varnished elm, pine or wengé stained on ash