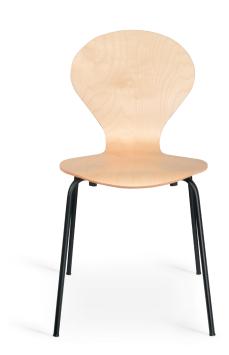

## Design by Erik Jørgensen

Rondo:

The Rondo chair is a classic Danerka chair, with more than million units sold worldwide. Still 100% produced in Denmark the Rondo chair is among the essence of Danish furniture history. The Rondo family consists of the well know dining chair, barstools in two heights and a children's version in different heights corresponding to different age groups.

Size: Height: 83 cm

Width: 51 cm Seat height: 46 cm Seat depth: 37 cm Available with armrest

Varnished beech

Varnished standard colours

Varnished ash/cherry/maple/oak/walnut or

Stained beech

Varnished elm, pine or wengé stained on ash