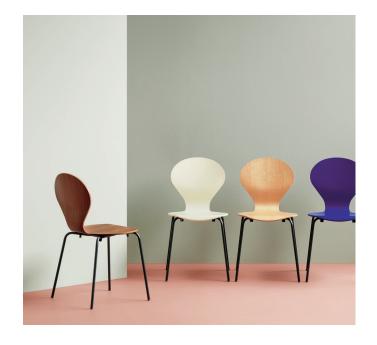

## Design by Erik Jørgensen

Rondo:

The Rondo chair is a classic Danerka chair, with more than million units sold worldwide. Still 100% produced in Denmark the Rondo chair is among the essence of Danish furniture history. The Rondo family consists of the well know dining chair, barstools in two heights and a children's version in different heights corresponding to different age groups.

Category: Stackable up 12 units.

Standard colour:

Seat shell: 9 layers/1.2 mm PEFC-certified veneer

Foam: 60 kg/12mm CMHR

16 mm seamless steel tube Frame:

Frame Standard: Chrome

Frame lacquered: White, black, yellow, red, blue or matt alu