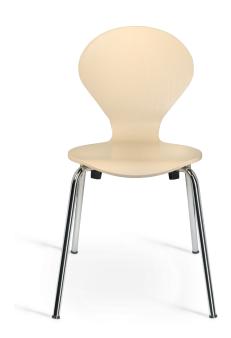

## Design by Erik Jørgensen

Rondo:

The Rondo chair is a classic Danerka chair, with more than million units sold worldwide. Still 100% produced in Denmark the Rondo chair is among the essence of Danish furniture history. The Rondo family consists of the well know dining chair, barstools in two heights and a children's version in different heights corresponding to different age groups.

Category: Stackable up 12 units.

Standard colour:

Seat shell: 9 layers/1.2 mm PEFC-certified veneer

60 kg/12mm CMHR Foam:

16 mm seamless steel tube Frame:

Frame Standard: Chrome

Frame lacquered: White, black, yellow, red, blue or matt alu