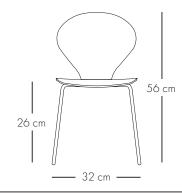

Size:

Height: 58 cm Width: 32 cm Seat height: 26, 30, 34 cm Seat depth: 30 cm

Varnished beech

Varnished standard colours

Varnished ash/cherry/maple/oak/walnut or

Stained beech

Varnished elm, pine or wengé stained on ash