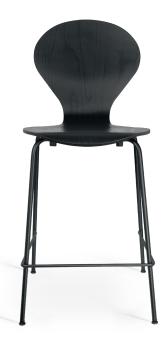

## **RONDO BAR**

Design by Erik Jørgensen

| Seat shell:      | 9 layers/1.2 mm PEFC-certified veneer                                                                                                                          |
|------------------|----------------------------------------------------------------------------------------------------------------------------------------------------------------|
| Foam:            | 60 kg/12mm CMHR                                                                                                                                                |
| Frame:           | 16 mm seamless steel tube                                                                                                                                      |
| Frame Standard:  | Chrome                                                                                                                                                         |
| Frame lacquered: | White, black, yellow, red, blue or matt alu                                                                                                                    |
| Size:            | Height: 102 / 118 cm<br>Width: 46 cm<br>Seat height: 64 / 80 cm<br>Seat depth: 37 cm                                                                           |
|                  | Varnished beech<br>Varnished standard colours<br>Varnished ash/cherry/maple/oak/walnut or<br>Stained beech<br>Varnished elm, pine or wengé stained on ash<br>· |