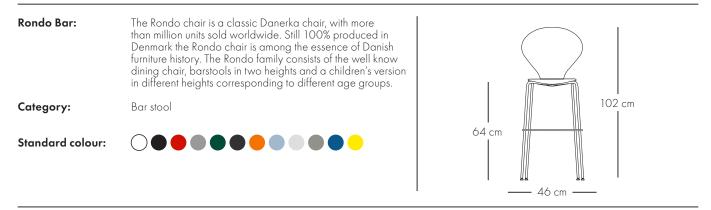

## **RONDO BAR**

Design by Erik Jørgensen

| Seat shell:      | 9 layers/1.2 mm PEFC-certified veneer                                                                                                                          |
|------------------|----------------------------------------------------------------------------------------------------------------------------------------------------------------|
| Foam:            | 60 kg/12mm CMHR                                                                                                                                                |
| Frame:           | 16 mm seamless steel tube                                                                                                                                      |
| Frame Standard:  | Chrome                                                                                                                                                         |
| Frame lacquered: | White, black, yellow, red, blue or matt alu                                                                                                                    |
| Size:            | Height: 102 / 118 cm<br>Width: 46 cm<br>Seat height: 64 / 80 cm<br>Seat depth: 37 cm                                                                           |
|                  | Varnished beech<br>Varnished standard colours<br>Varnished ash/cherry/maple/oak/walnut or<br>Stained beech<br>Varnished elm, pine or wengé stained on ash<br>· |