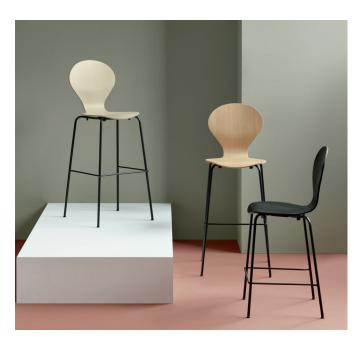

## **RONDO BAR**

Design by Erik Jørgensen

| Seat shell:      | 9 layers/1.2 mm PEFC-certified veneer                                                                                                                          |
|------------------|----------------------------------------------------------------------------------------------------------------------------------------------------------------|
| Foam:            | 60 kg/12mm CMHR                                                                                                                                                |
| Frame:           | 16 mm seamless steel tube                                                                                                                                      |
| Frame Standard:  | Chrome                                                                                                                                                         |
| Frame lacquered: | White, black, yellow, red, blue or matt alu                                                                                                                    |
| Size:            | Height: 102 / 118 cm<br>Width: 46 cm<br>Seat height: 64 / 80 cm<br>Seat depth: 37 cm                                                                           |
|                  | Varnished beech<br>Varnished standard colours<br>Varnished ash/cherry/maple/oak/walnut or<br>Stained beech<br>Varnished elm, pine or wengé stained on ash<br>· |