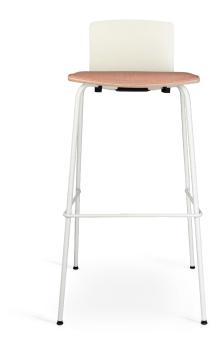

## **LONDON BAR**

Design by Paul Stilling & Erik Jørgensen

London Bar:

London Bar, designed by architect Paul Stilling and Erik Jørgensen, is a stackable versatile bar stool, that fits in well in both the home and in larger office landscapes.

Category: Bar stool

Standard colour:

Seat shell: 9 layers/1.2 mm PEFC-certified veneer

Foam: 60 kg/12mm CMHR

16 mm seamless steel tube Frame:

Frame Standard: Chrome

Frame lacquered: White, black, yellow, red, blue or matt alu

Size:

Height: 84 / 100 cm Width: 46 cm Seat height: 64 / 80 cm

Seat depth: 37 cm

Varnished beech Varnished standard colours

Varnished ash/cherry/maple/oak/walnut or

Stained beech

Varnished elm, pine or wengé stained on ash