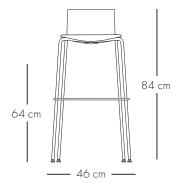

Size:

Height: 84 / 100 cm Width: 46 cm Seat height: 64 / 80 cm

Seat depth: 37 cm

Varnished beech Varnished standard colours

Varnished ash/cherry/maple/oak/walnut or

Stained beech

Varnished elm, pine or wengé stained on ash