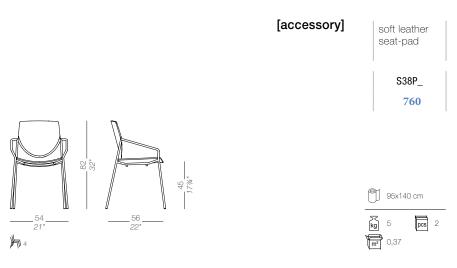

S38P

4 legs stackable with armrest

Stackable armchair with base in sandblasted stainless steel Aisi 304. The curved plywood seat is available in several finishes, with seat pad in leather on request or totally upholstered in fabric. We suggest to put a protection on the seat pad when stacked. Glides in nylon with felt. It is complemented by a height adjustable swivel stool.