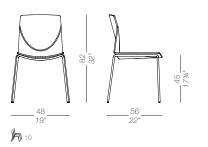

TEST EN 1728:2000 6.7 - UNI 10977/2002 - L4

S38 4 legs stackable

95x140 cm Kg 4,5 pcs 2 mm 0,29

Stackable chair with base in sandblasted stainless steel Aisi 304. The curved plywood seat is available in several finishes, with seat pad in leather on request or fully upholstered in fabric. We suggest to put a protection on the seat pad when stacked. Glides in nylon with felt. It is complemented by a height adjustable swivel stool.