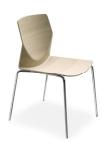

TEST EN 1728:2000 6.7 - UNI 10977/2002 - L4

S38 4 legs stackable

95x140 cm Kg 4,5 pcs 2 mm 0,29

Stackable chair with base in sandblasted stainless steel Aisi 304. The curved plywood seat is available in several finishes, with seat pad in leather on request or fully upholstered in fabric. We suggest to put a protection on the seat pad when stacked. Glides in nylon with felt. It is complemented by a height adjustable swivel stool.