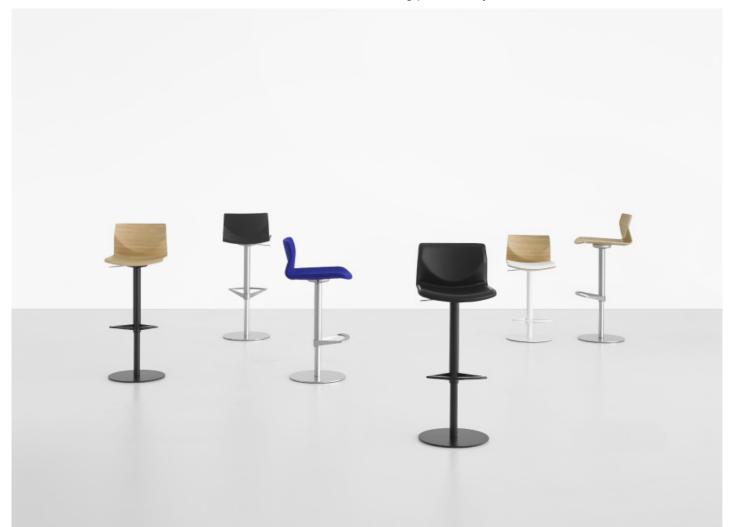

## S39 height-adjustable bar stool H54 ÷ 79

Stool with swivel seat and adjustable height. Frame in sandblasted stainless steel Aisi 304 and round base in steel with « linen fabric » pattern or completely powder coated white or black. Seat in moulded plywood in several finishes, also with seat-pad in soft-leather or fully upholstered in fabric or leather. Felt under the base.