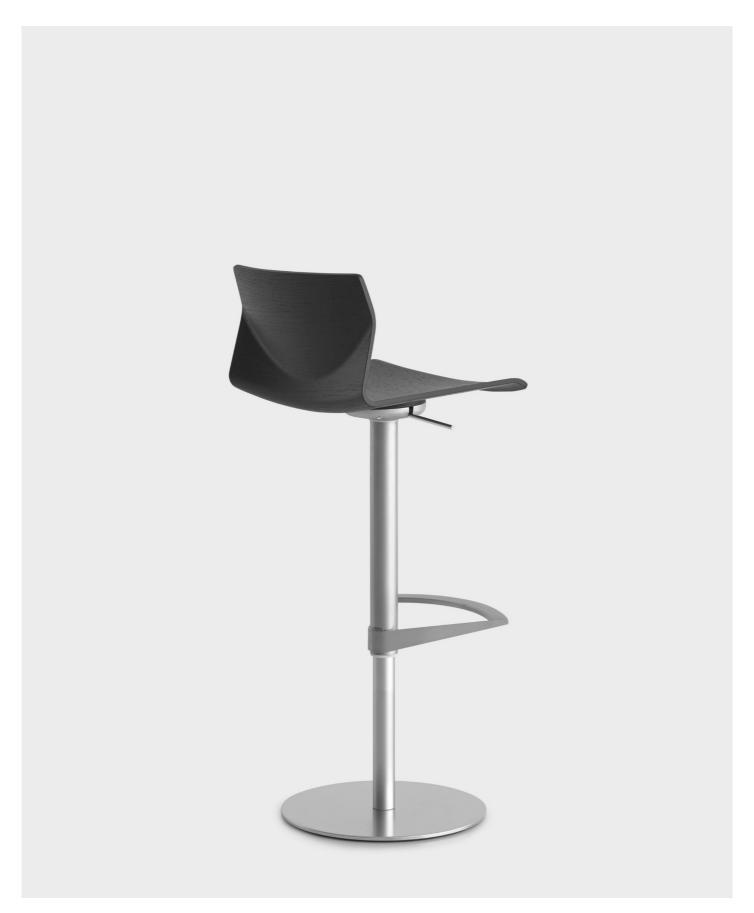

## S39 height-adjustable bar stool H54 ÷ 79

Stool with swivel seat and adjustable height. Frame in sandblasted stainless steel Aisi 304 and round base in steel with « linen fabric » pattern or completely powder coated white or black. Seat in moulded plywood in several finishes, also with seat-pad in soft-leather or fully upholstered in fabric or leather. Felt under the base.