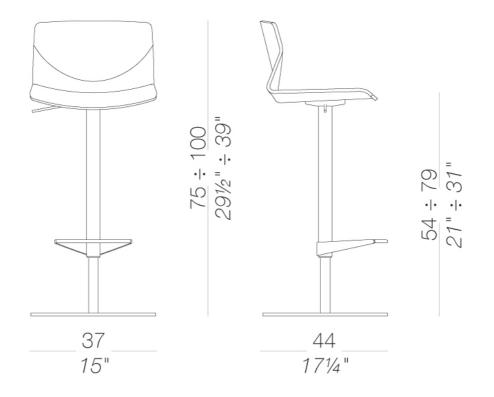

## S39 height-adjustable bar stool H54 ÷ 79

Stool with swivel seat and adjustable height. Frame in sandblasted stainless steel Aisi 304 and round base in steel with « linen fabric » pattern or completely powder coated white or black. Seat in moulded plywood in several finishes, also with seat-pad in soft-leather or fully upholstered in fabric or leather. Felt under the base.